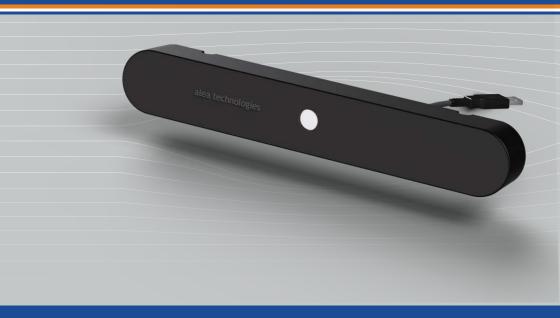

## **IntelliGaze**<sup>™</sup>

streamlined: CAM30NT

- mobile
- ⇒ slim
- powerful

## IntelliGaze™ - CAM30NT

alea technologies introduces a mobility upgrade to its outstandingly successful Intelligaze system.

The all new CAM30NT unique features include:

- Single USB connection for data and power
- Flat front and backside
- 30% enlarged head box volume
- Further increased gaze precision
- Fully backward compatible

## **TECHNICAL SPECIFICATION**

Technology: Hybrid infrared video eye- &

head-tracking

Sampling Rate: 40 Hz, standard Recovery Time: 150ms, typical

Accuracy: typ. 0,5° / 1°

(static / full working range)

Working Distance: 50 - 75 cm

Working Volume: W320 x H200 x D250 mm³ (centered at D=62 cm)

Monitor Sizes: 12"-19" diagonal

Interface: single USB2, power & data

Dimensions: 285 x 44 x 38 mm<sup>3</sup>

Weight: 280g

Power Comsump.: < 2,5W avg.